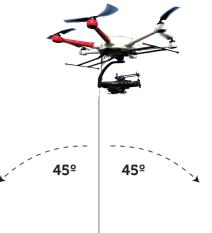

Safe fly and communications for hours and days

- Power/Optical fiber rope to ground 100 meters height
- Power generator on ground for full autonomy
- Motorized winch control for rope tension
- Full HD/4K camera Live with control painting
- Full Zoom capacity with HD lens control
- Safety maximise by rope tension
- 1.000W LED light up to 130.000 Lumens
- Reduced crew for operational with 2 technicians
- Payload camera or light 10 Kg capacity to lift
- Lightweight flight cases for low cost shipment