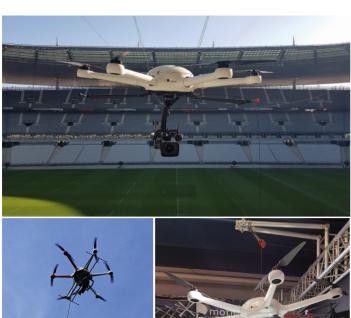

## Safe fly and communications for hours and days

Our Fibre technology allow us to present the new Captive Drone for long time aerial shooting. This drone is equipped with a Full Broadcast HD camera and zoom lens. Used for beauty shots in safety conditions, shots can transmit "Live" for hours and days. The two-member crew allow a mobile and fast installation to move between different venue locations.

Safe fly and communications for hours and days

- Power/Optical fiber rope to ground 100 meters height
- Power generator on ground for full autonomy
- Motorized winch control for rope tension
- Full HD/4K camera Live with control painting
- Full Zoom capacity with HD lens control
- Safety maximise by rope tension
- 1.000W LED light up to 130.000 Lumens
- Reduced crew for operational with 2 technicians
- Payload camera or light 10 Kg capacity to lift
- Lightweight flight cases for low cost shipment