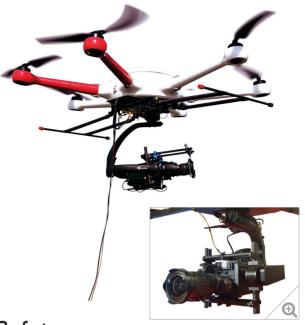

## Safe fly and communications for hours and days

Our Fibre technology allow us to present the new Captive Drone for long time aerial shooting. This drone is equipped with a Full Broadcast HD camera and zoom lens. Used for beauty shots in safety conditions, shots can transmit "Live" for hours and days. The two-member crew allow a mobile and fast installation to move between different venue locations.

Safe fly and communications for hours and days

- Power/Optical fiber rope to ground 100 meters height
- Power generator on ground for full autonomy
- Motorized winch control for rope tension
- Full HD/4K camera Live with control painting
- Full Zoom capacity with HD lens control
- Safety maximise by rope tension
- 1.000W LED light up to 130.000 Lumens
- Reduced crew for operational with 2 technicians
- Payload camera or light 10 Kg capacity to lift
- Lightweight flight cases for low cost shipment