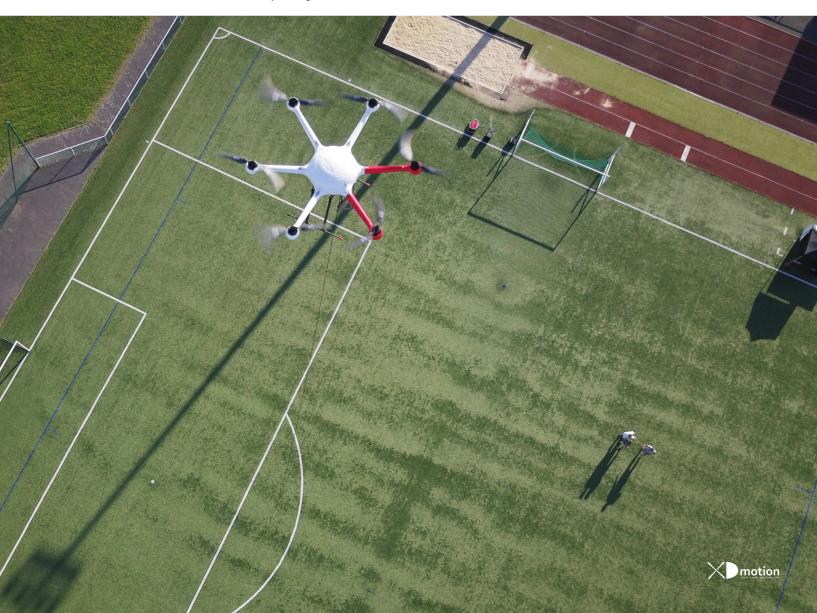

Safe fly and communications for hours and days

- Power/Optical fiber rope to ground 100 meters height
- Power generator on ground for full autonomy
- Motorized winch control for rope tension
- Full HD/4K camera Live with control painting
- Full Zoom capacity with HD lens control
- Safety maximise by rope tension
- 1.000W LED light up to 130.000 Lumens
- Reduced crew for operational with 2 technicians
- Payload camera or light 10 Kg capacity to lift
- Lightweight flight cases for low cost shipment

Up to 100 m height

Winch fiber rope