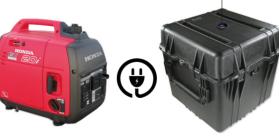

## **Full Autonomy**

Power generator on ground with power / fiber rope for long flight

Safety
Approved by
EASA. FAA & DGAC

Full HD/4K LIVE
Camera Live with control painting

Full Zoom Capacitiy
With HD lens control

Safe fly and communications for hours and days

- Power/Optical fiber rope to ground 100 meters height
- Power generator on ground for full autonomy
- Motorized winch control for rope tension
- Full HD/4K camera Live with control painting
- Full Zoom capacity with HD lens control
- Safety maximise by rope tension
- 1.000W LED light up to 130.000 Lumens
- Reduced crew for operational with 2 technicians
- Payload camera or light 10 Kg capacity to lift
- Lightweight flight cases for low cost shipment