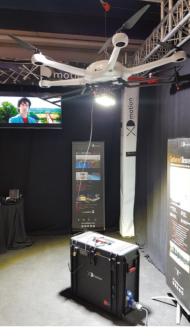

## **Full Autonomy**

Power generator on ground with power / fiber rope for long flight

Safety
Approved by
EASA. FAA & DGAC

Full HD/4K LIVE
Camera Live with control painting

Full Zoom Capacitiy
With HD lens control

Safe fly and communications for hours and days

- Power/Optical fiber rope to ground 100 meters height
- Power generator on ground for full autonomy
- Motorized winch control for rope tension
- Full HD/4K camera Live with control painting
- Full Zoom capacity with HD lens control
- Safety maximise by rope tension
- 1.000W LED light up to 130.000 Lumens
- Reduced crew for operational with 2 technicians
- Payload camera or light 10 Kg capacity to lift
- Lightweight flight cases for low cost shipment