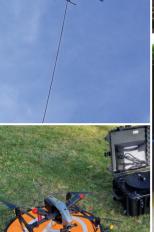

## Safe fly and communications for hours and days

Our Fibre technology allow us to present the new Captive Drone for long time aerial shooting. This drone is equipped with a Full Broadcast HD camera and zoom lens. Used for beauty shots in safety conditions, shots can transmit "Live" for hours and days. The two-member crew allow a mobile and fast installation to move between different venue locations.

Safe fly and communications for hours and days

- Power/Optical fiber rope to ground 100 meters height
- Power generator on ground for full autonomy
- Motorized winch control for rope tension
- Full HD/4K camera Live with control painting
- Full Zoom capacity with HD lens control
- Safety maximise by rope tension
- 1.000W LED light up to 130.000 Lumens
- Reduced crew for operational with 2 technicians
- Payload camera or light 10 Kg capacity to lift
- Lightweight flight cases for low cost shipment

Up to 100 m height

Winch fiber rope