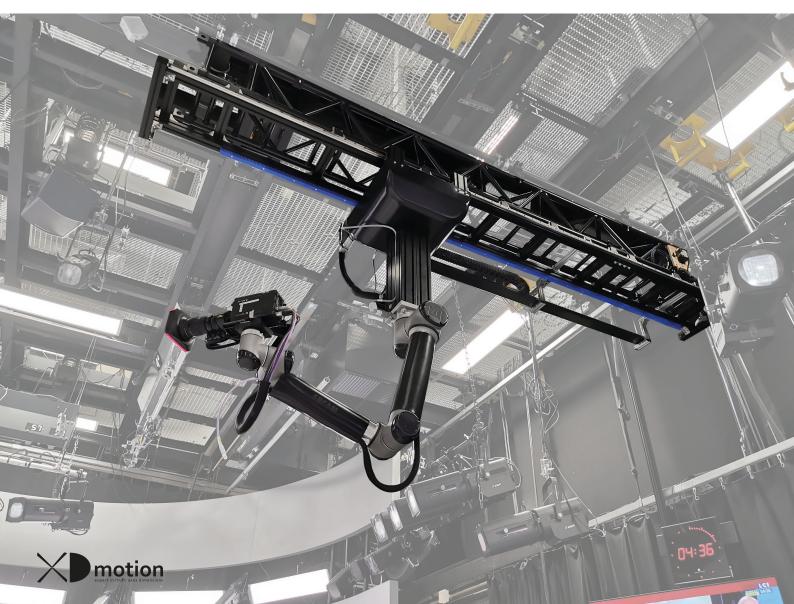

The X dolly is smooth and precise. It is also very versatile since it has a straight and curved version and can be placed on the floor and the ceiling.

It is compatible with the X tower and the Arcam robotic system. Its tracks precision capability allows to broadcast on the move, from PTZs, remote head or ARCAM.

- Length > 20 m long, in straight or curved rail
- Floor or suspended mounting
- Full motion **control IP** via IO.BOT

Fully compatible with studio and control room devices

Easy to setup, us & Fast training