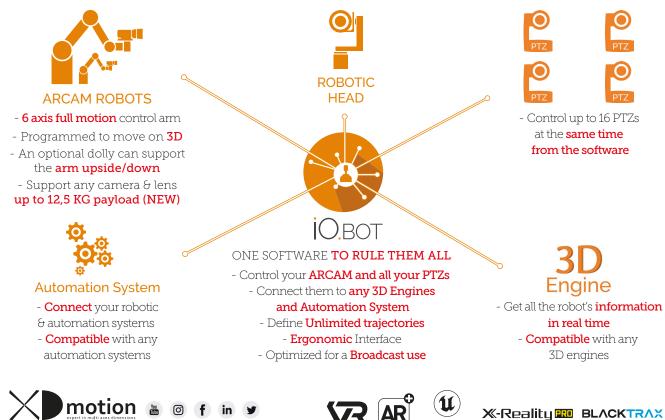

- Length > 20 m long, in straight or curved rail
- Floor or suspended mounting
- Full motion **control IP** via IO.BOT

Fully compatible with studio and control room devices

Easy to setup, us & Fast training