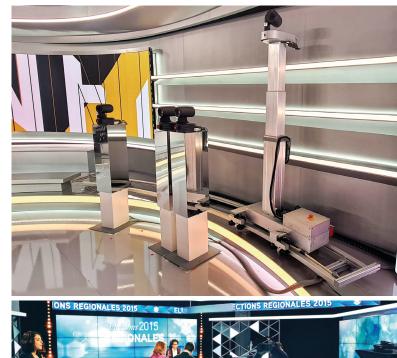

The X dolly is smooth and precise. It is also very versatile since it has a straight and curved version and can be placed on the floor and the ceiling.

It is compatible with the X tower and the Arcam robotic system. Its tracks precision capability allows to broadcast on the move, from PTZs, remote head or ARCAM.

- Length > 20 m long, in straight or curved rail
- Floor or suspended mounting
- Full motion **control IP** via IO.BOT

Fully compatible with studio and control room devices

Easy to setup, us & Fast training