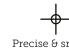

The X dolly is smooth and precise. It is also very versatile since it has a straight and curved version and can be placed on the floor and the ceiling.

It is compatible with the X tower and the Arcam robotic system. Its tracks precision capability allows to broadcast on the move, from PTZs, remote head or ARCAM.

- Length > 20 m long, in straight or curved rail
- Floor or suspended mounting
- Full motion **control IP** via IO.BOT

Fully compatible with studio and control room devices

Easy to setup, us & Fast training